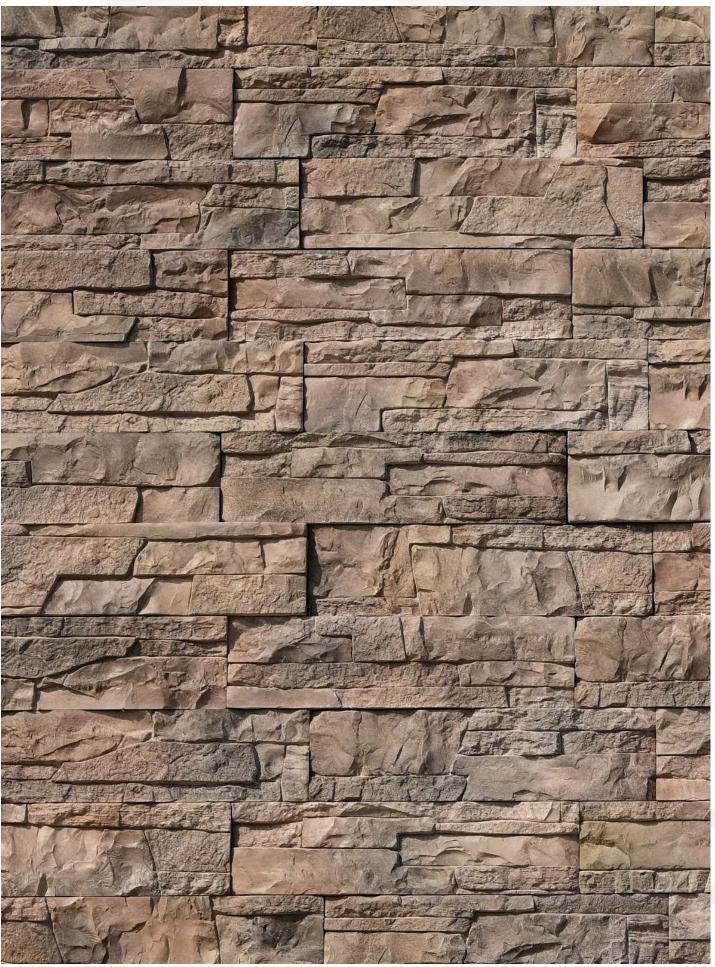

## STONEwiz® Architectural Cladding. Elegant Living

Manufactured Architectural Stone Cladding

## **CALIFORNIA LEDGE**

≤contactus@stonewiz.in

www.stonewiz.in



**CALIFORNIA LEDGE-CANYON GREY** 





CALIFORNIA LEDGE-HIGHLAND CREAM



**CALIFORNIA LEDGE-CANYON GREY** 



**CALIFORNIA LEDGE-HIGHLAND CREAM** 

## **CALIFORNIA LEDGE-HIGHLAND CREAM**





## CALIFORNIA LEDGE-HIGHLAND CREAM







CALIFORNIA LEDGE-ARCTIC WHITE



| SPECIFICATION (CALIFORNIA LEDGE)                            |      |                                                                                             |      |                      |
|-------------------------------------------------------------|------|---------------------------------------------------------------------------------------------|------|----------------------|
| Flat Stone                                                  |      | Corner Stone                                                                                |      | Thickness            |
| 430mm/215mm<br>We