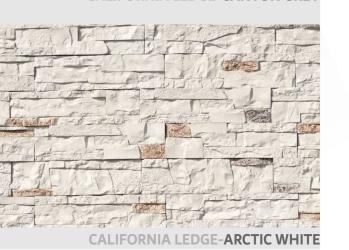

## CALIFORNIA LEDGE-HIGHLAND CREAM

CALIFORNIA LEDGE-ARCTIC WHITE

| SPECIFICATION (CALIFORNIA LEDGE)                            |      |                                                                                             |      |                      |
|-------------------------------------------------------------|------|---------------------------------------------------------------------------------------------|------|----------------------|
| Flat Stone                                                  |      | Corner Stone                                                                                |      | Thickness            |
| 430mm/215mm<br>Weight of stone: 3.2 kg per sq. ft (Approx.) |      | <sup>85mm</sup><br><sup>190mm</sup><br>115mm<br>Area covered per running feet= 0.90 sq. ft. |      | F—I<br>25mm to 30 mm |
| Area Per Box (sq.ft.)                                       | 8.50 | Area Per Box (rft.)                                                                         | 5.56 |                      |
| Weight Per Box (kgs.)                                       | 27   | Weight Per Box (kgs.)                                                                       | 24   | ]                    |