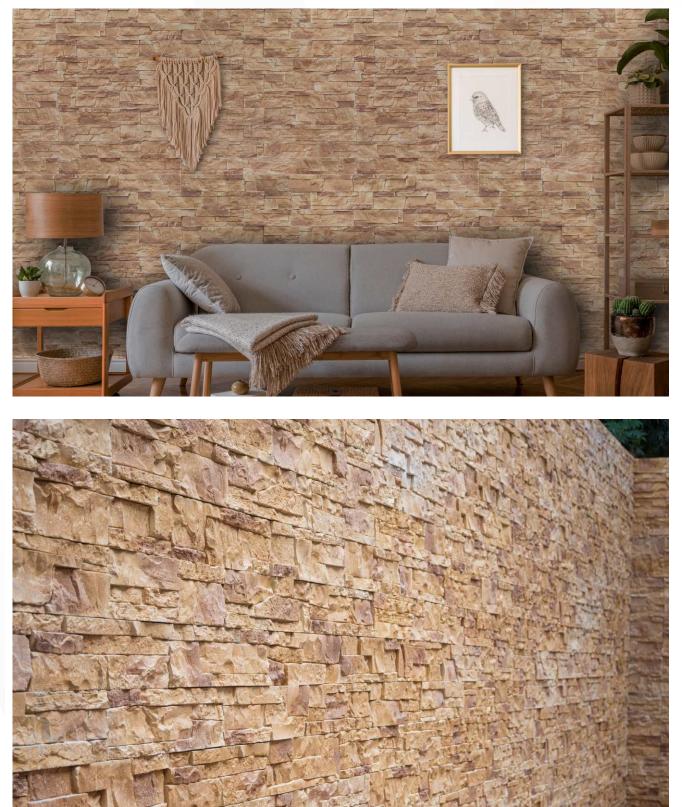

## STONEwiz® Architectural Cladding. Elegant Living

Manufactured Architectural Stone Cladding

## **CALIFORNIA LEDGE**

≤contactus@stonewiz.in

www.stonewiz.in



**CALIFORNIA LEDGE-CANYON GREY** 





CALIFORNIA LEDGE-HIGHLAND CREAM



**CALIFORNIA LEDGE-CANYON GREY** 



**CALIFORNIA LEDGE-HIGHLAND CREAM** 

## **CALIFORNIA LEDGE-HIGHLAND CREAM**





## CALIFORNIA LEDGE-HIGHLAND CREAM







CALIFORNIA LEDGE-ARCTIC WHITE



| SPECIFICATION (CALIFORNIA LEDGE)                            |      |                                                                                             |      |                      |
|-------------------------------------------------------------|------|---------------------------------------------------------------------------------------------|------|----------------------|
| Flat Stone                                                  |      | Corner Stone                                                                                |      | Thickness            |
| 430mm/215mm<br>Weight of stone: 3.2 kg per sq. ft (Approx.) |      | <sup>85mm</sup><br><sup>190mm</sup><br>115mm<br>Area covered per