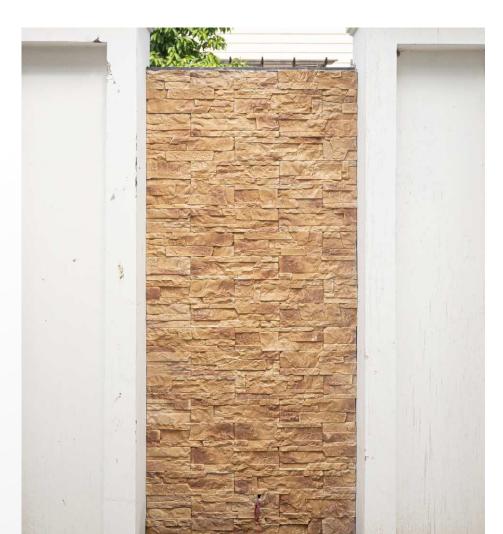

## CALIFORNIA LEDGE-HIGHLAND CREAM

CALIFORNIA LEDGE-ARCTIC WHITE

| SPECIFICATION (CALIFORNIA LEDGE)                            |      |                                                                                             |      |                      |
|-------------------------------------------------------------|------|---------------------------------------------------------------------------------------------|------|----------------------|
| Flat Stone                                                  |      | Corner Stone                                                                                |      | Thickness            |
| 430mm/215mm<br>Weight of stone: 3.2 kg per sq. ft (Approx.) |      | <sup>85mm</sup><br><sup>190mm</sup><br>115mm<br>Area covered per running feet= 0.90 sq. ft. |      | F—I<br>25mm to 30 mm |
| Area Per Box (sq.ft.)                                       | 8.50 | Area Per Box (rft.)                                                                         | 5.56 |                      |
| Weight Per Box (kgs.)                                       | 27   | Weight Per Box (kgs.)                                                                       | 24   | ]                    |