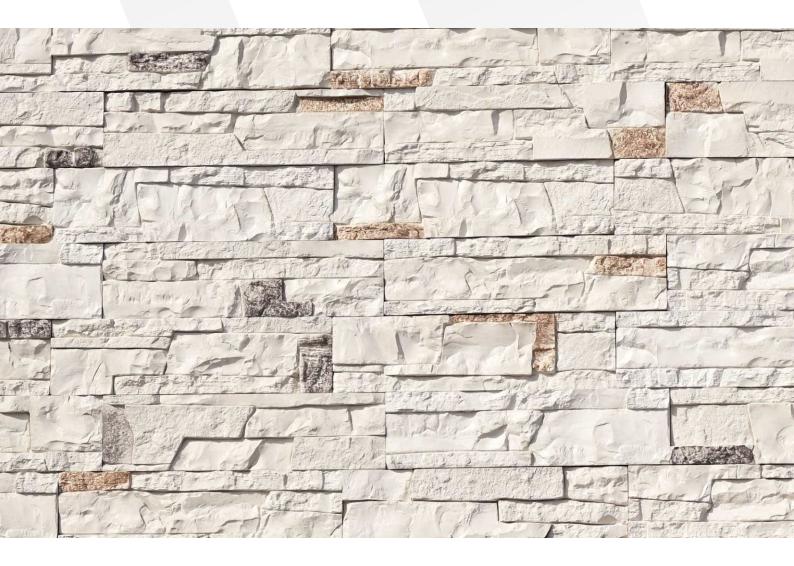

## CALIFORNIA LEDGE-HIGHLAND CREAM

CALIFORNIA LEDGE-ARCTIC WHITE

| SPECIFICATION (CALIFORNIA LEDGE)                            |      |                                                                                             |      |                      |
|-------------------------------------------------------------|------|---------------------------------------------------------------------------------------------|------|----------------------|
| Flat Stone                                                  |      | Corner Stone                                                                                |      | Thickness            |
| 430mm/215mm<br>Weight of stone: 3.2 kg per sq. ft (Approx.) |      | <sup>85mm</sup><br><sup>190mm</sup><br>115mm<br>Area covered per running feet= 0.90 sq. ft. |      | F—I<br>25mm to 30 mm |
| Area Per Box (sq.ft.)                                       | 8.50 | Area Per Box (rft.)                                                                         | 5.56 |                      |
| Weight Per Box (kgs.)                                       | 27   | Weight Per Box (kgs.)                                                                       | 24   | ]                    |