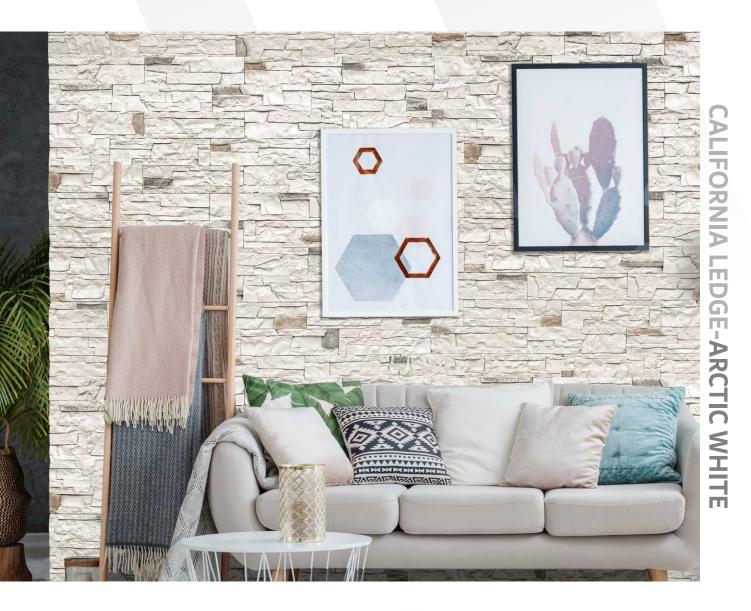

## CALIFORNIA LEDGE-HIGHLAND CREAM

CALIFORNIA LEDGE-ARCTIC WHITE

| SPECIFICATION (CALIFORNIA LEDGE)                            |      |                                                                                             |      |                      |
|-------------------------------------------------------------|------|---------------------------------------------------------------------------------------------|------|----------------------|
| Flat Stone                                                  |      | Corner Stone                                                                                |      | Thickness            |
| 430mm/215mm<br>Weight of stone: 3.2 kg per sq. ft (Approx.) |      | <sup>85mm</sup><br><sup>190mm</sup><br>115mm<br>Area covered per running feet= 0.90 sq. ft. |      | F—I<br>25mm to 30 mm |
| Area Per Box (sq.ft.)                                       | 8.50 | Area Per Box (rft.)                                                                         | 5.56 |                      |
| Weight Per Box (kgs.)                                       | 27   | Weight Per Box (kgs.)                                                                       | 24   | ]                    |