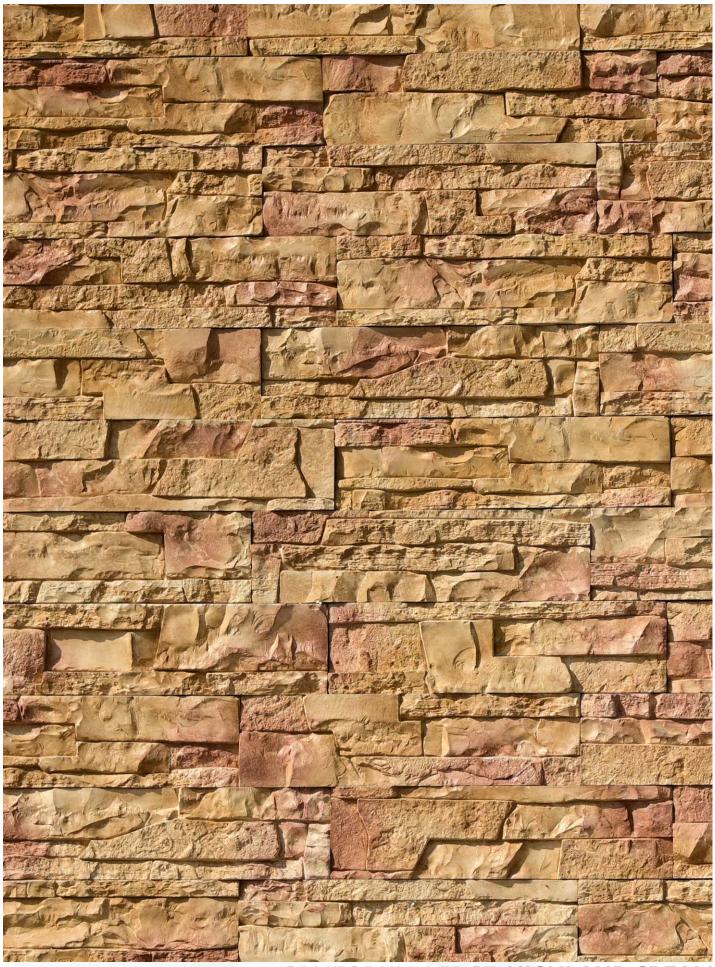

## STONEwiz® Architectural Cladding. Elegant Living

Manufactured Architectural Stone Cladding

## **CALIFORNIA LEDGE**

≤contactus@stonewiz.in

www.stonewiz.in



**CALIFORNIA LEDGE-CANYON GREY** 





CALIFORNIA LEDGE-HIGHLAND CREAM



**CALIFORNIA LEDGE-CANYON GREY** 



**CALIFORNIA LEDGE-HIGHLAND CREAM** 

## **CALIFORNIA LEDGE-HIGHLAND CREAM**





## CALIFORNIA LEDGE-HIGHLAND CREAM







CALIFORNIA LEDGE-ARCTIC WHITE



| SPECIFICATION (CALIFORNIA LEDGE)                            |      |                                                                                             |      |                      |
|-------------------------------------------------------------|------|---------------------------------------------------------------------------------------------|------|----------------------|
| Flat Stone                                                  |      | Corner Stone                                                                                |      | Thickness            |
| 430mm/215mm<br>Weight of stone: 3.2 kg per sq. ft (App